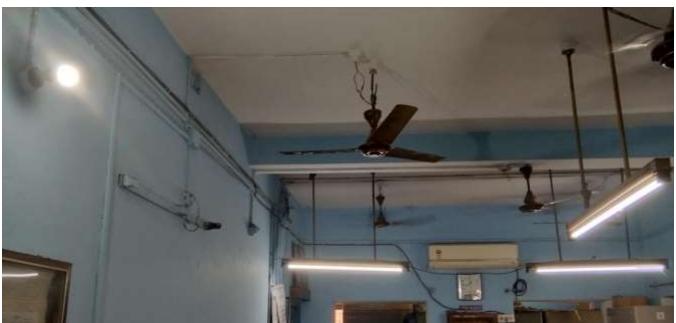

## 7.1.2 - The Institution has facilities for alternate sources of energy and energy conservation measures

- 1. Solar energy
- 2. Biogas plant
- 3. Wheeling to the Grid
- 4. Sensor-based energy conservation
- 5. Use of LED bulbs/ power efficient equipment

We have 1. Solar Energy and 5. Use of LED bulbs/ power efficient equipment

KABI SUKANTA MAHAVIDYALAYA PO.-ANGUS. DIST.-HOOGHLY

#### Use of LED bulbs/ power efficient equipment

PRINCIPAL

KABI SUKANTA MAHAVIDYALAYA

PO.-ANGUS. DIST.-HOOGHLY