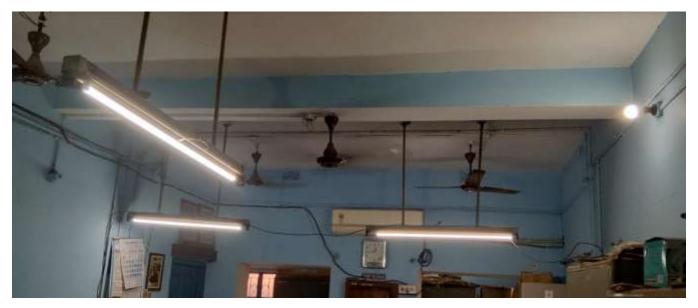

## 7.1.2 - The Institution has facilities for alternate sources of energy and energy conservation measures

- 1. Solar energy
- 2. Biogas plant
- 3. Wheeling to the Grid
- 4. Sensor-based energy conservation
- 5. Use of LED bulbs/ power efficient equipment

We have 1. Solar Energy and 5. Use of LED bulbs/ power efficient equipment

KABI SUKANTA MAHAVIDYALAYA PO.-ANGUS. DIST.-HOOGHLY

#### Use of LED bulbs/ power efficient equipment

PRINCIPAL

KABI SUKANTA MAHAVIDYALAYA

PO.-ANGUS. DIST.-HOOGHLY